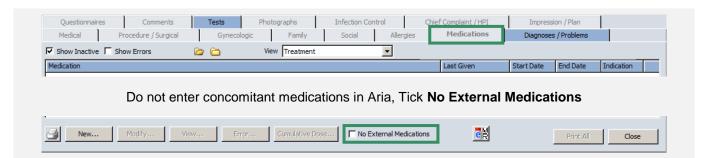

|                                |                                 |                                           |              |

| SOP No     | KMCCEP027     | Version           | 3                             | Supersedes version         | 2                   | Dama 6 af 45 |
|------------|---------------|-------------------|-------------------------------|----------------------------|---------------------|--------------|
| Written By | H Downs       | Authorised by     | SACT Governance Group         | Date                       | October 2023        | Page 6 of 15 |
|            | KMCC document | No responsibility | will be accepted for the accu | racy of this information w | hen used elsewhere. |              |

## OTHER MEDICATIONS Patient History → Medications Tab



# SECTION 3: PATIENT VITAL SIGNS

## ENTER VITAL SIGNS Vital Signs → New

| leight      |        | 180.00 cms |                 | (180.0 - 180.0) | ß |  |
|-------------|--------|------------|-----------------|-----------------|---|--|
| Weight      |        | 100.00 kg  |                 | (100.0 - 100.0) | ß |  |
| BSA         |        | 2.24 sq.m  |                 | (-)             | ß |  |
| змі         |        | 30.86      |                 | (18.0 - 30.0)   | ß |  |
| Pulse       |        | / min      |                 | (60.0 - 100.0)  | ß |  |
| Respiration |        | / min      |                 | (12.0 - 28.0)   | ß |  |
| Temperature |        | Celsi      | IS              | (-)             | ß |  |
| Systolic    |        | mm(h       | g)              | (90.0 - 140.0)  | ß