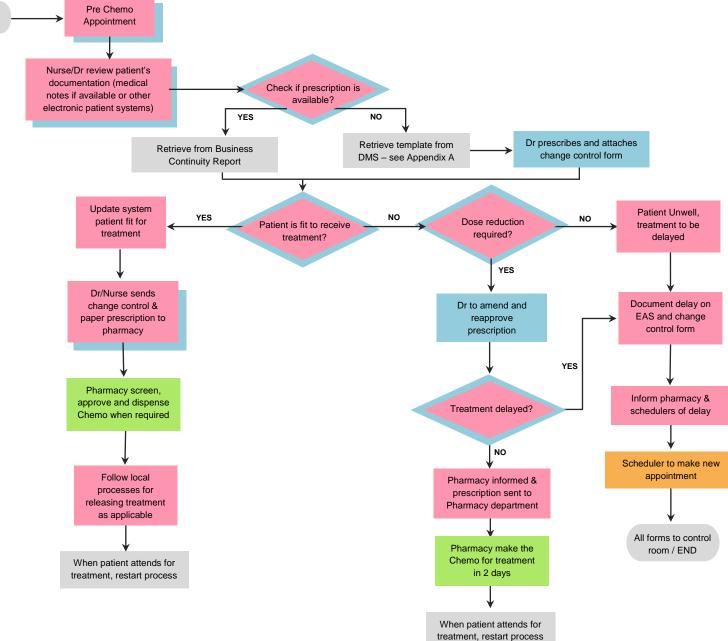

P2 – OP: Chemo EP system and KOMS unavailable – Page 2

P3 – OP: Chemo EP system unavailable page 1