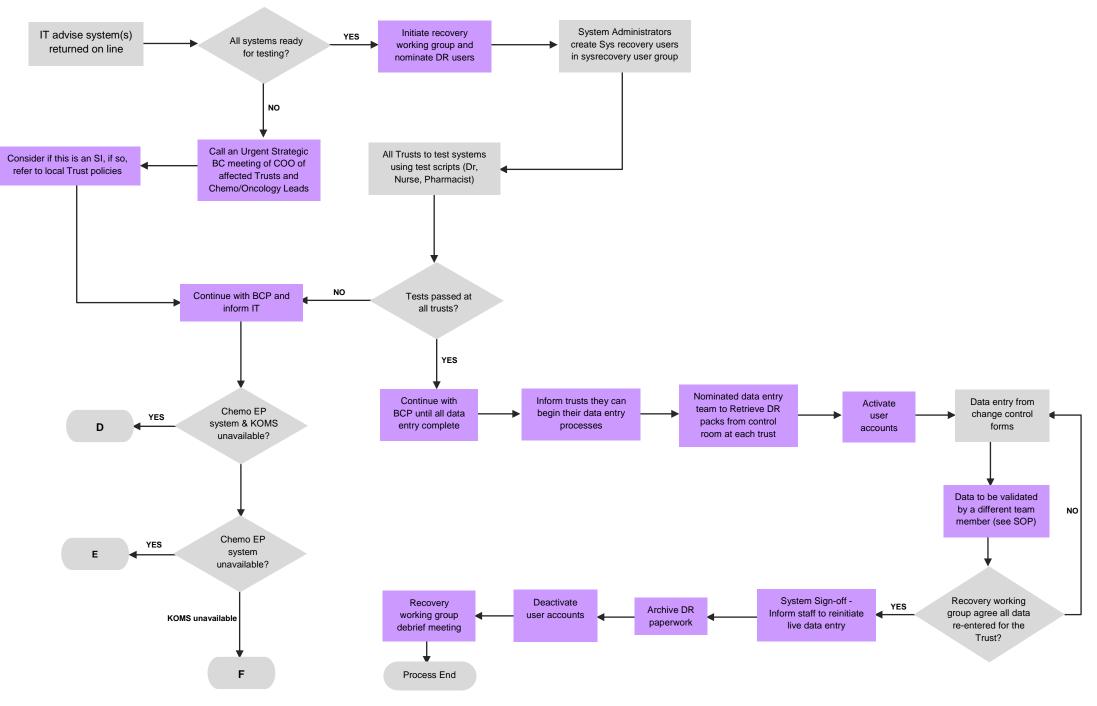

P2 – OP: Chemo EP system and KOMS unavailable – Page 2

P3 – OP: Chemo EP system unavailable page 1

#### P7 – IP Out of Hours: Chemo EP system and/or KOMS unavailable

Kent and Medway Cancer Collaborative

NHS

#### **P8 - Recovery Processes**

Kent and Medway Cancer Collaborative