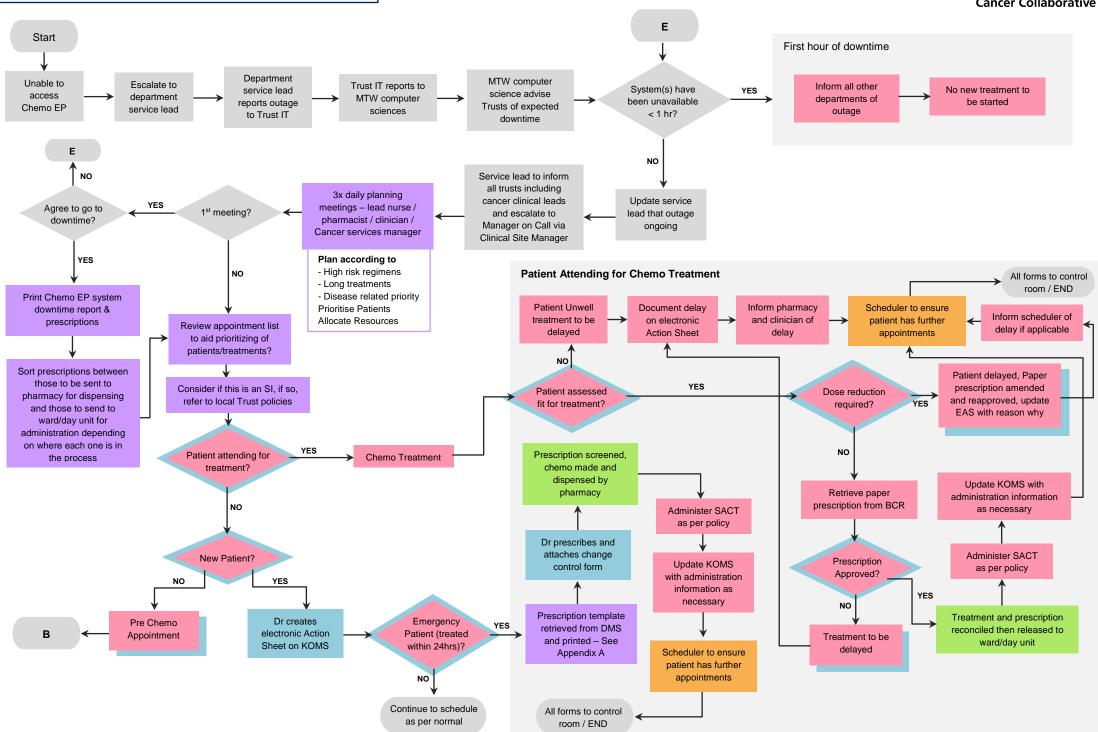

#### P7 – IP Out of Hours: Chemo EP system and/or KOMS unavailable

Kent and Medway Cancer Collaborative

NHS