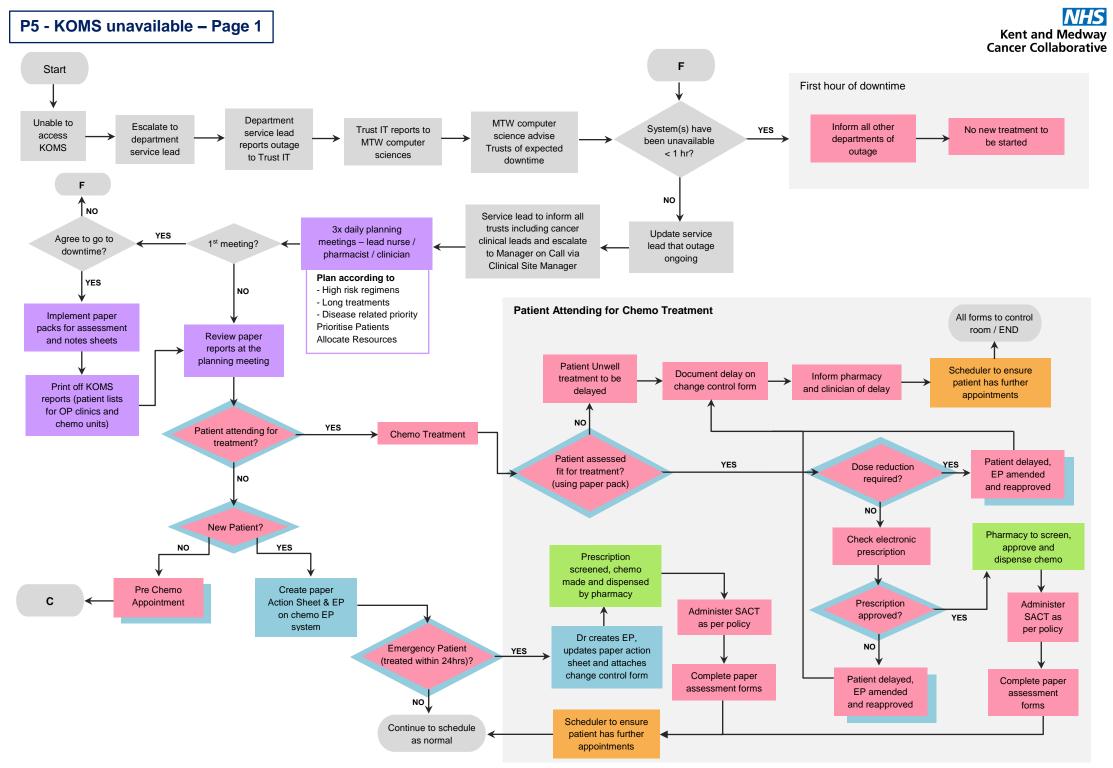

P2 – OP: Chemo EP system and KOMS unavailable – Page 2

P3 – OP: Chemo EP system unavailable page 1