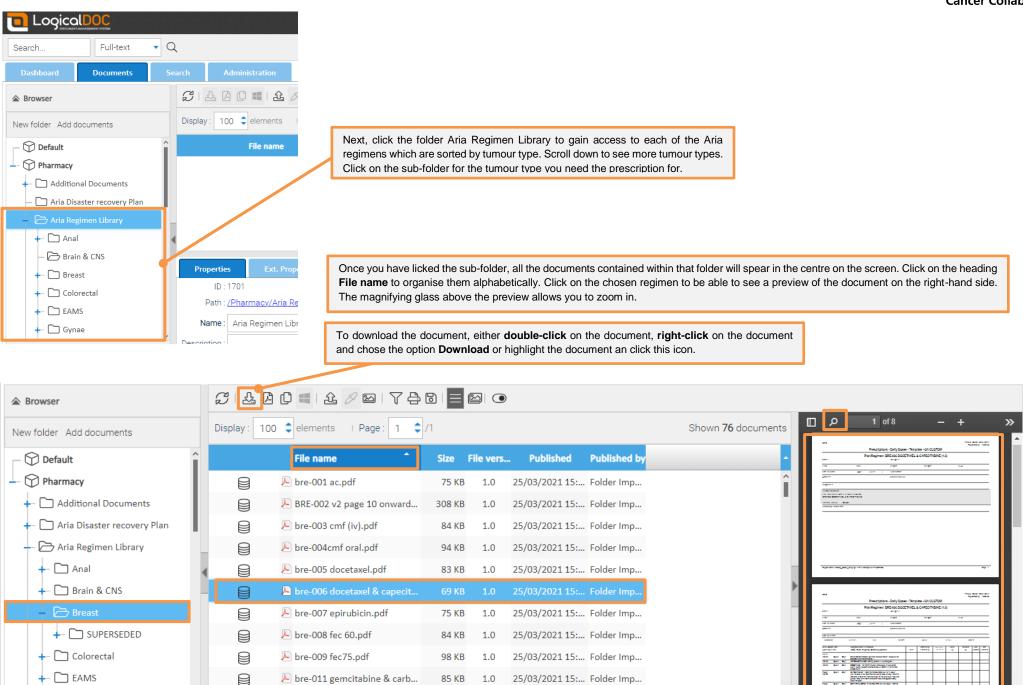

|                                                                                                              | Search                   | Full-text | • Q                                 |                |  |
|--------------------------------------------------------------------------------------------------------------|--------------------------|-----------|-------------------------------------|----------------|--|
| The homepage will appear once you've logged on. To access the documents, click Pharmacy on the left had side | Dashboard                | Documents | Search                              | Administration |  |
|                                                                                                              | ▲ Browser                |           |                                     |                |  |
|                                                                                                              | New folder Add documents |           | Display : 100 🗢 elements 🗆 Page : 1 |                |  |
|                                                                                                              | - 😚 Default              |           | File name                           |                |  |
|                                                                                                              | +- 🕥 Pharmacy            |           | ן                                   |                |  |

🔑 bre-011 gemcitabine & carb...

85 KB

1.0

25/03/2021 15:... Folder Imp...