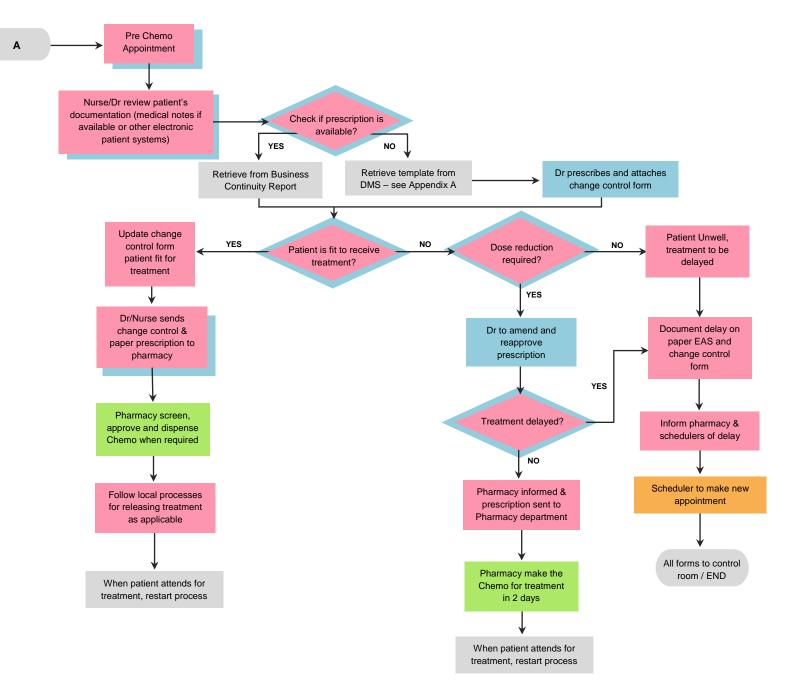

P2 – OP: Chemo EP system and KOMS unavailable – Page 2

P3 – OP: Chemo EP system unavailable page 1