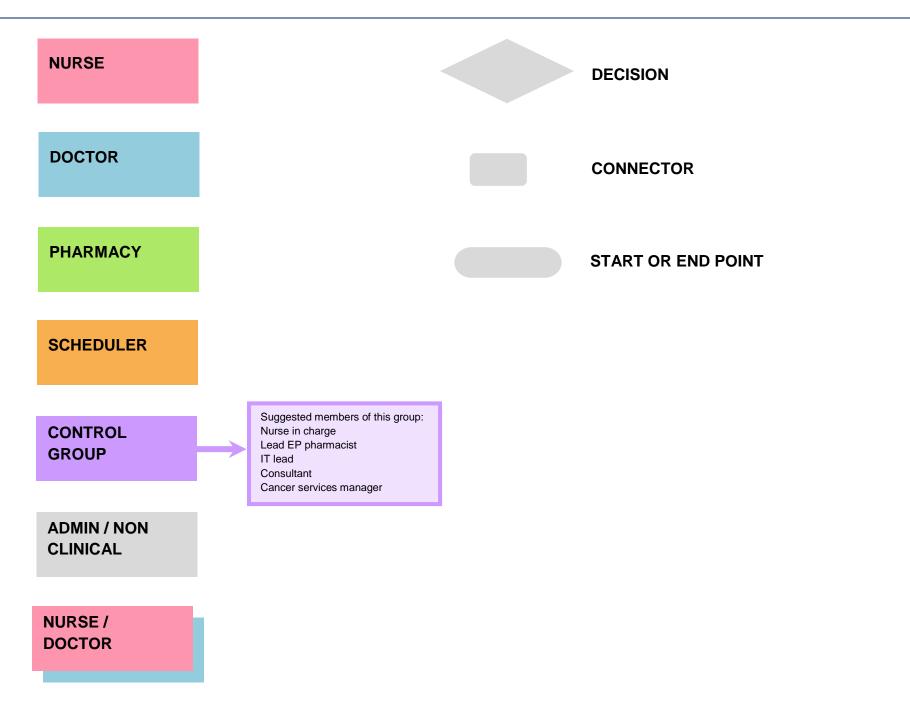

# **Chemotherapy Electronic Prescribing** Business Continuity Plan v14

| Publication date     | December 2022 |
|----------------------|---------------|
| Expected review date | December 2024 |
| Version number       | 14            |
| Version status       | Final         |







P2 – OP: Chemo EP system and KOMS unavailable – Page 2



P3 – OP: Chemo EP system unavailable page 1

## Kent and Medway Cancer Collaborative





в











#### P7 – IP Out of Hours: Chemo EP system and/or KOMS unavailable

Kent and Medway Cancer Collaborative

NHS

#### **P8 - Recovery Processes**

Kent and Medway Cancer Collaborative



### Appendix A: DMS (Document Management System)

Our current DMS is LogicalDoc, below you will find the website where you can access this system:

#### https://pdms.ekhuft.nhs.uk/login.jsp

If you do not have login information please send an email to Roshny Patel at KMCC: <u>roshny.patel@nhs.net</u> She will be able to create a login for you to be able to access the system.



|