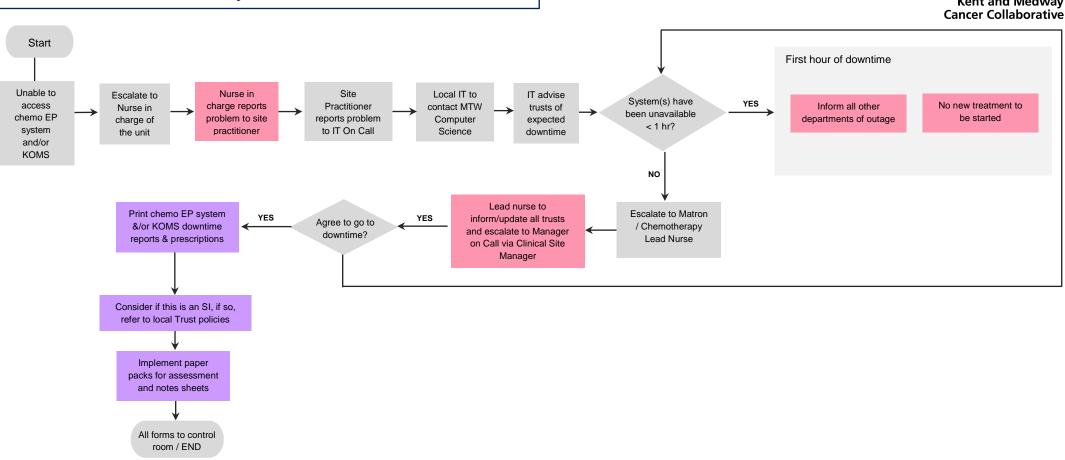

#### P7 – IP Out of Hours: Chemo EP system and/or KOMS unavailable

Kent and Medway Cancer Collaborative

NHS