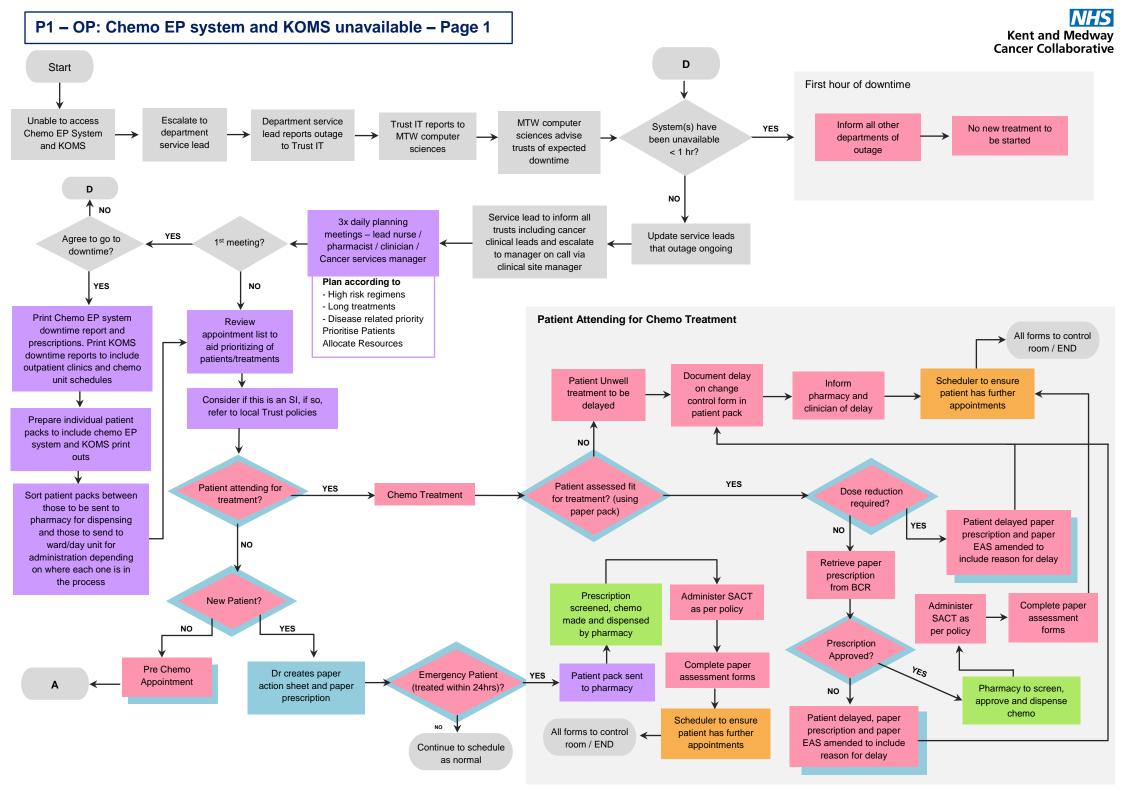

P2 – OP: Chemo EP system and KOMS unavailable – Page 2

P3 – OP: Chemo EP system unavailable page 1