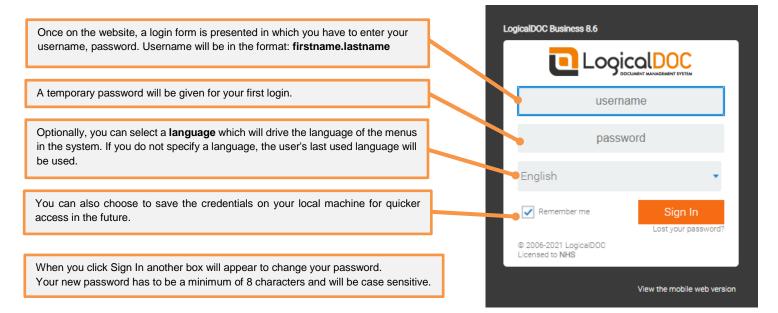

### Appendix A: DMS (Document Management System)

Our current DMS is LogicalDoc, below you will find the website where you can access this system:

#### https://pdms.ekhuft.nhs.uk/login.jsp

If you do not have login information please send an email to Roshny Patel at KMCC: <u>roshny.patel@nhs.net</u> She will be able to create a login for you to be able to access the system.