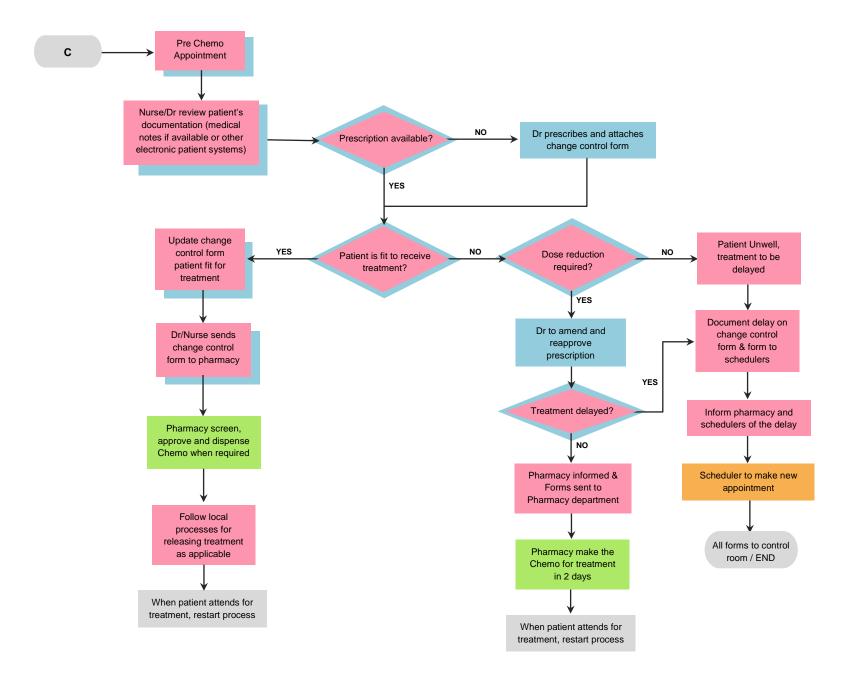

P2 – OP: Chemo EP system and KOMS unavailable – Page 2

P3 – OP: Chemo EP system unavailable page 1