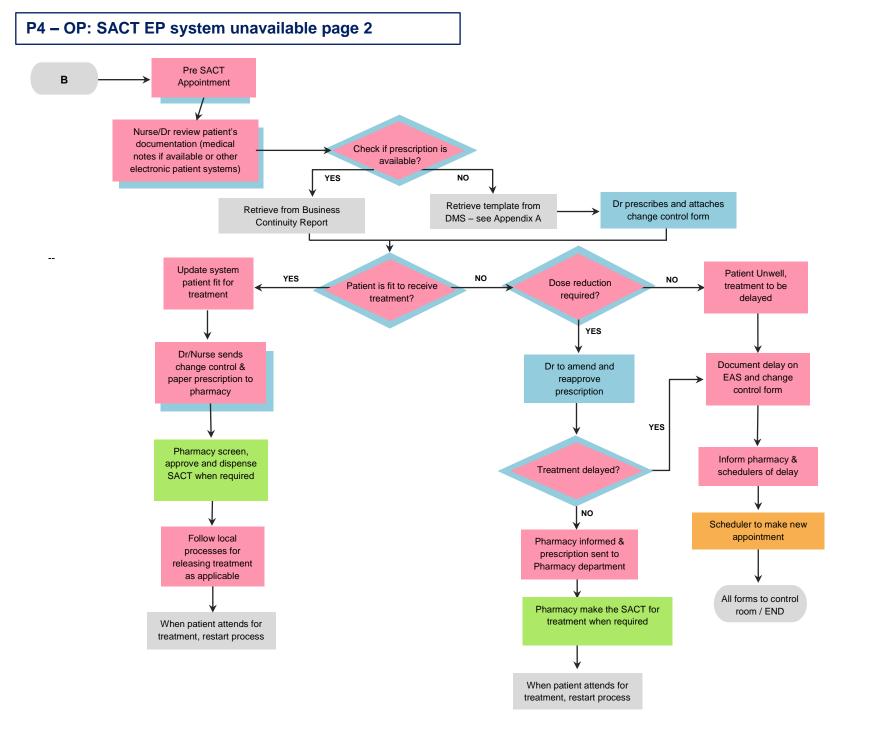

## Legend

P2 – OP: SACT EP system and KOMS unavailable – Page 2

P3 – OP: SACT EP system unavailable page 1