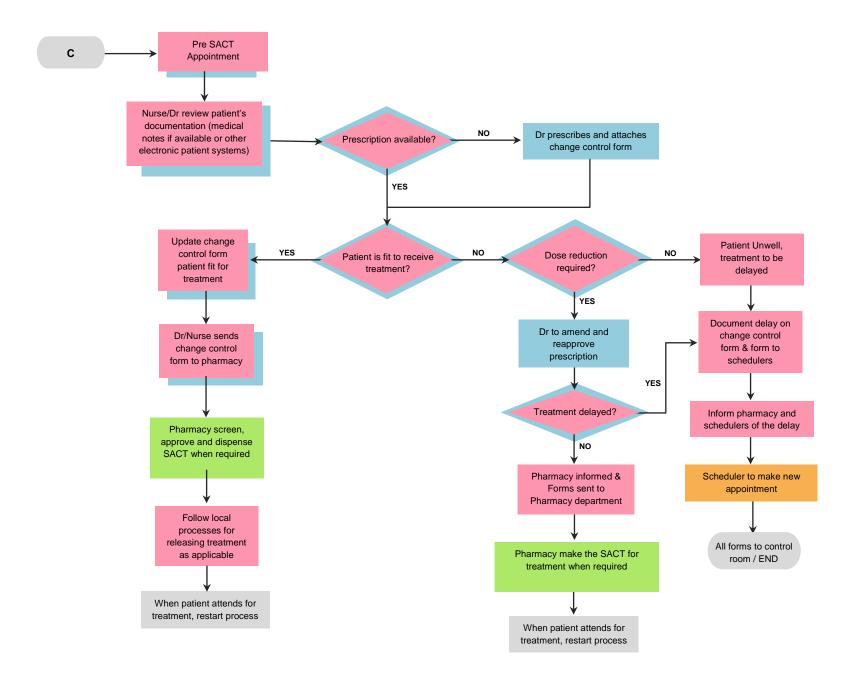

## Legend

P2 – OP: SACT EP system and KOMS unavailable – Page 2

P3 – OP: SACT EP system unavailable page 1