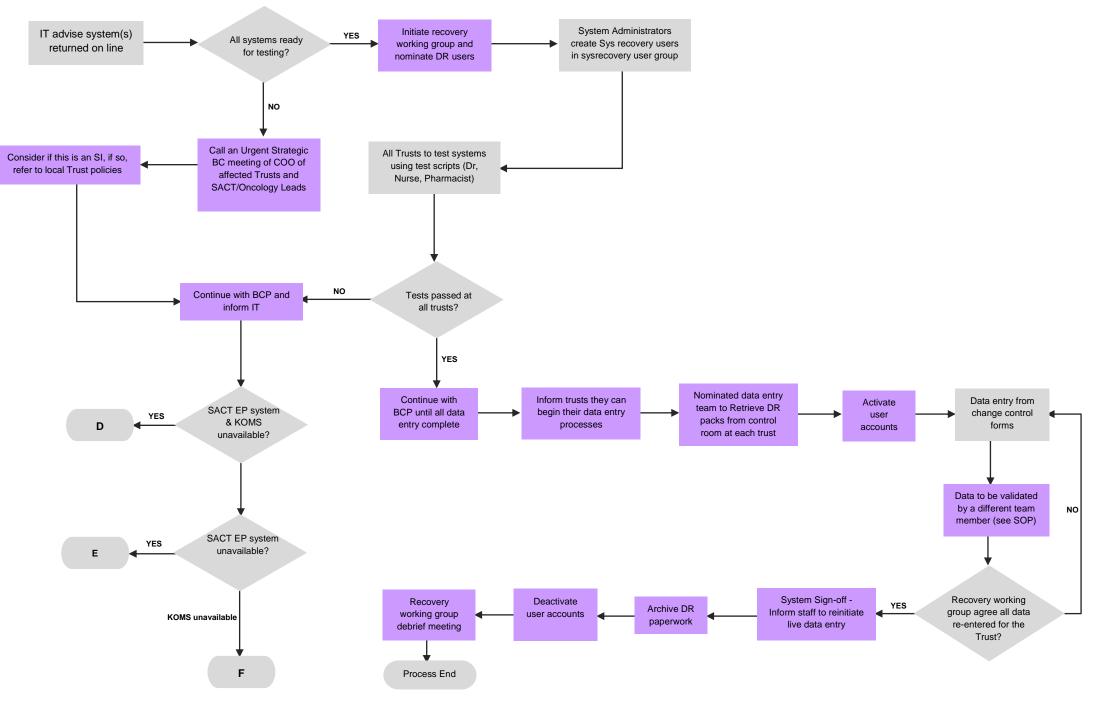

# SACT Electronic Prescribing Business Continuity Plan

| Publication date     | May 2025 |
|----------------------|----------|
| Expected review date | May 2027 |
| Version number       | 15       |
| Version status       | FINAL    |

\*\*This pathway applies to all ARIA regimens including paediatrics and clinical trials\*\*

## Legend





P2 – OP: SACT EP system and KOMS unavailable – Page 2



P3 – OP: SACT EP system unavailable page 1

## Kent and Medway Cancer Collaborative













#### **P8 - Recovery Processes**

Kent and Medway Cancer Collaborative



### Appendix A: DMS (Document Management System)

Our current DMS is LogicalDoc, below you will find the website where you can access this system:

#### https://pdms.ekhuft.nhs.uk/login.jsp

If you do not have login information please send an email to Roshny Patel <u>roshny.patel@nhs.net</u> at KMCC, and in her absence, Helen Downs <u>helen.downs1@nhs.net</u> She will be able to create a login for you to be able to access the system.



|                                                                          | Search                   | Full-text |                                     |                |  |  |  |
|--------------------------------------------------------------------------|--------------------------|-----------|-------------------------------------|----------------|--|--|-