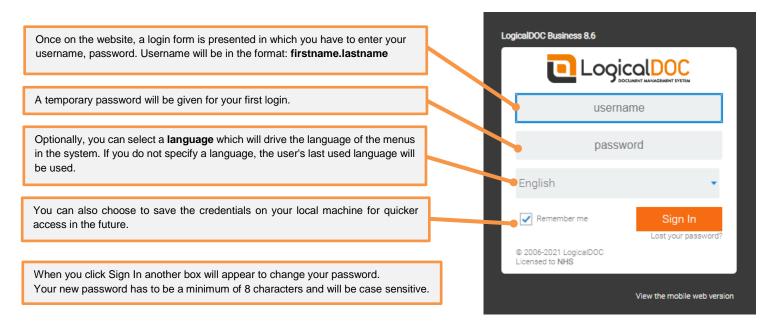

### Appendix A: DMS (Document Management System)

Our current DMS is LogicalDoc, below you will find the website where you can access this system:

#### https://pdms.ekhuft.nhs.uk/login.jsp

If you do not have login information please send an email to Roshny Patel <u>roshny.patel@nhs.net</u> at KMCC, and in her absence, Helen Downs <u>helen.downs1@nhs.net</u> She will be able to create a login for you to be able to access the system.