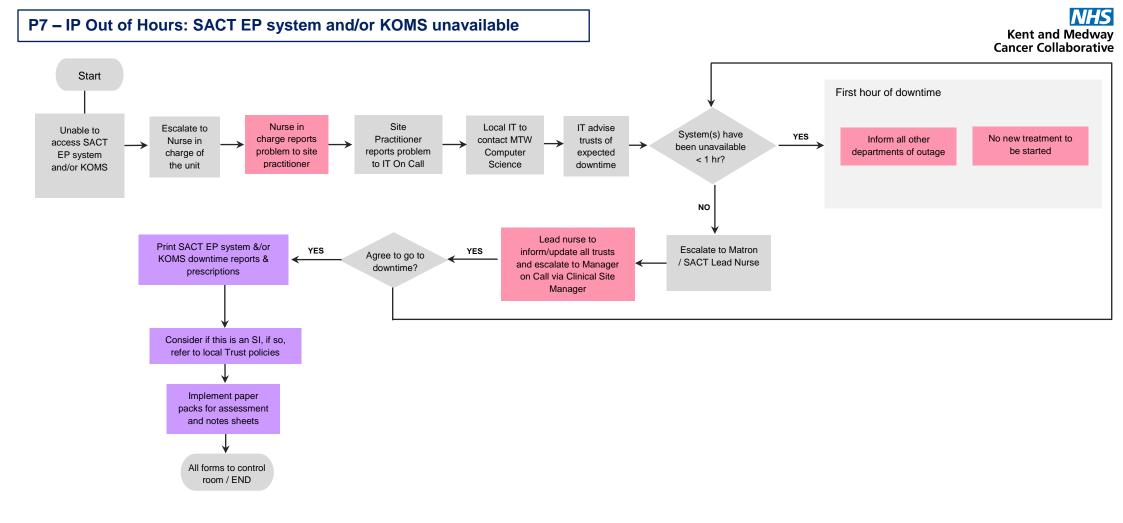

# SACT Electronic Prescribing Business Continuity Plan

| Publication date     | May 2025 |
|----------------------|----------|
| Expected review date | May 2027 |
| Version number       | 15       |
| Version status       | FINAL    |

\*\*This pathway applies to all ARIA regimens including paediatrics and clinical trials\*\*

## Legend





P2 – OP: SACT EP system and KOMS unavailable – Page 2



P3 – OP: SACT EP system unavailable page 1

## Kent and Medway Cancer Collaborative













#### **P8 - Recovery Processes**

Kent and Medway Cancer Collaborative



### Appendix A: DMS (Document Management System)

Our current DMS is LogicalDoc, below you will find the website where you can access this system:

#### https://pdms.ekhuft.nhs.uk/login.jsp

If you do not have login information please send an email to Roshny Patel <u>roshny.patel@nhs.net</u> at KMCC, and in her absence, Helen Downs <u>helen.downs1@nhs.net</u> She will be able to create a login for you to be able to access the system.



|                                                                          | Search                   | Full-text |                                     |                |  |  |  |
|--------------------------------------------------------------------------|--------------------------|