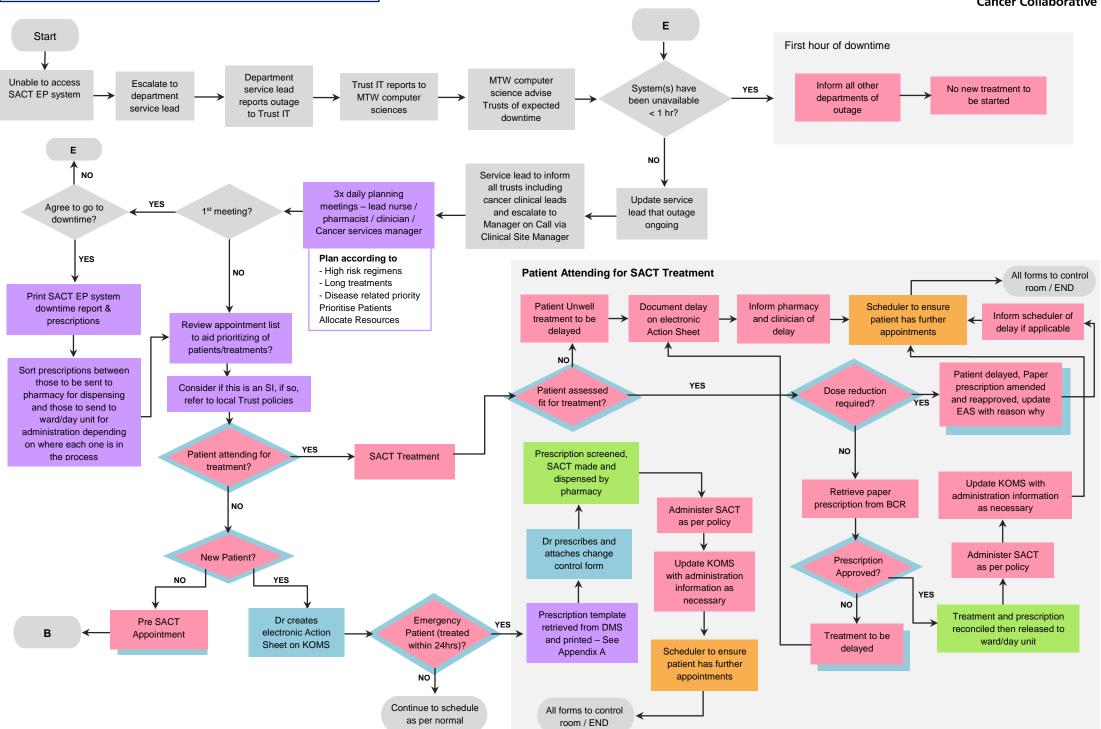

## Legend

P2 – OP: SACT EP system and KOMS unavailable – Page 2

P3 – OP: SACT EP system unavailable page 1