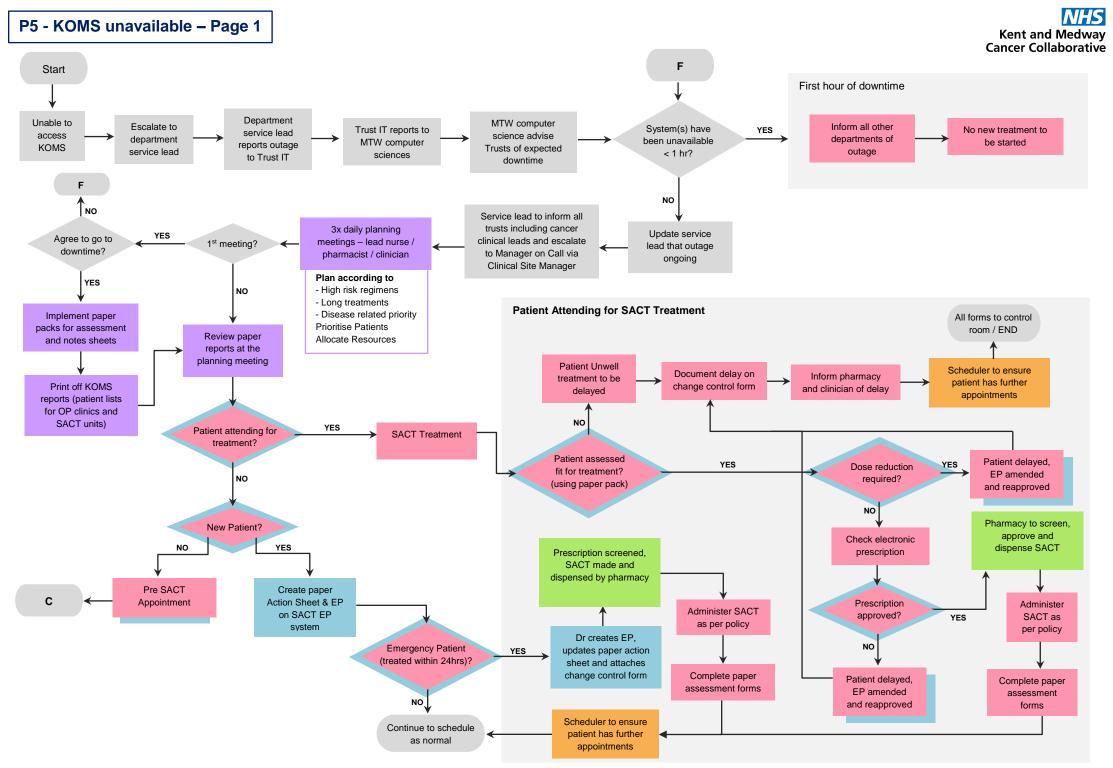

## Legend

P2 – OP: SACT EP system and KOMS unavailable – Page 2

P3 – OP: SACT EP system unavailable page 1