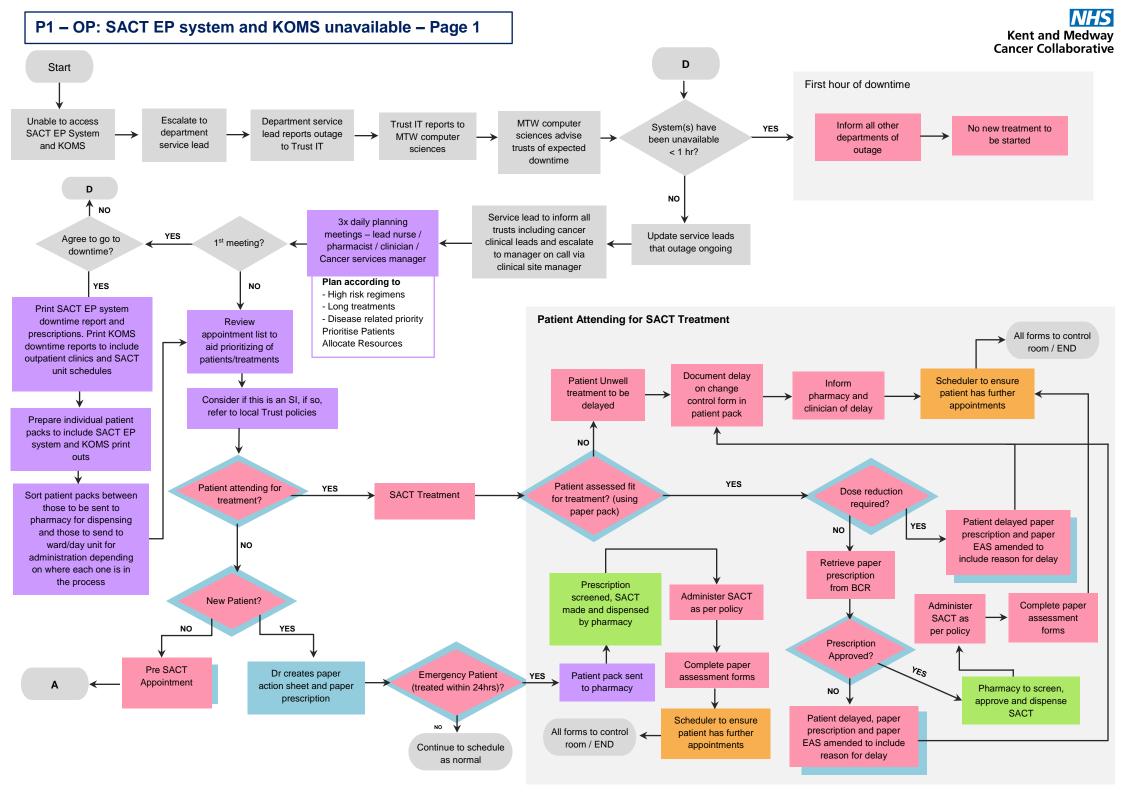

## Legend

P2 – OP: SACT EP system and KOMS unavailable – Page 2

P3 – OP: SACT EP system unavailable page 1