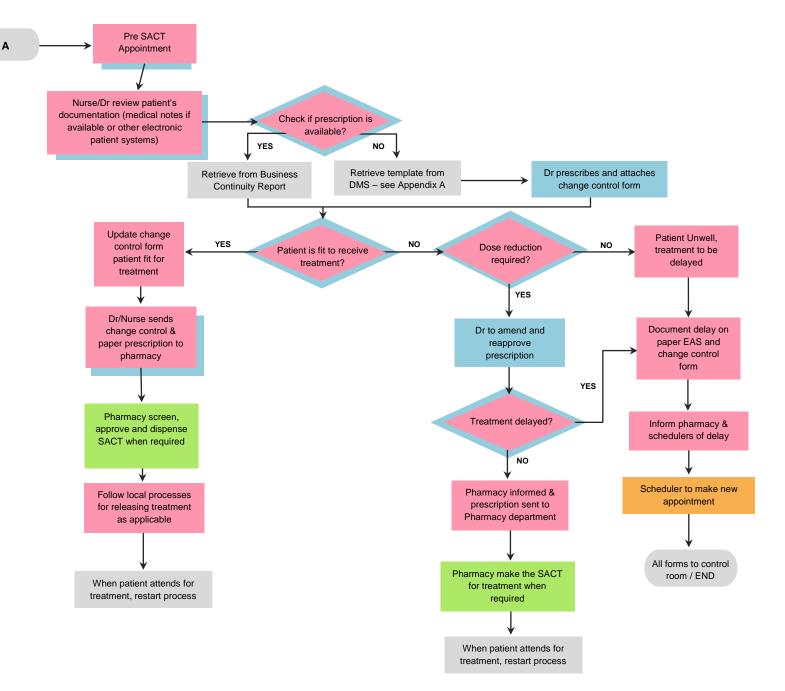

## Legend

P2 – OP: SACT EP system and KOMS unavailable – Page 2

P3 – OP: SACT EP system unavailable page 1