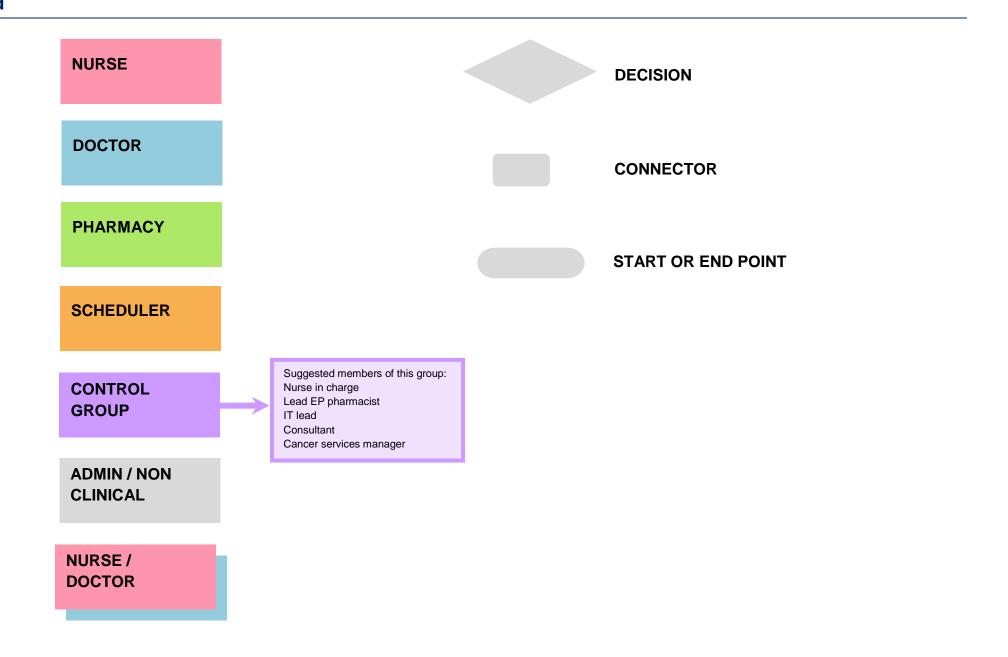

## Legend

P2 – OP: SACT EP system and KOMS unavailable – Page 2

P3 – OP: SACT EP system unavailable page 1