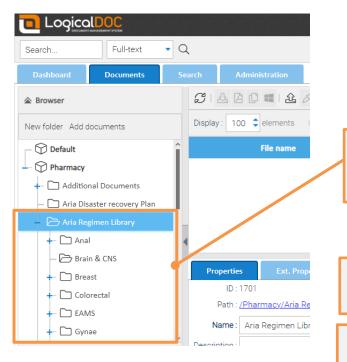

|                                                                          | Search                   | Full-text |                                     |                |  |  |  |
|--------------------------------------------------------------------------|--------------------------|-----------|-------------------------------------|----------------|--|--|--|
|                                                                          | Dashboard                | Documents | Search                              | Administration |  |  |  |
|                                                                          |                          |           |                                     |                |  |  |  |
| The homepage will appear once you've logged on. To access the documents, | New folder Add documents |           | Display : 100 🗣 elements 🛛 Page : 1 |                |  |  |  |
| click Pharmacy on the left had side                                      | - 🗇 Default              |           | File name                           |                |  |  |  |
|                                                                          | +- 🕥 Pharmacy            |           | ]                                   |                |  |  |  |

Next, click the folder Aria Regimen Library to gain access to each of the Aria regimens which are sorted by tumour type. Scroll down to see more tumour types. Click on the sub-folder for the tumour type you need the prescription for. Clinical Trial templates are stored under the trial name rather than disease site.

Once you have clicked on the sub-folder, all the documents contained within that folder will spear in the centre on the screen. Click on the heading **File name** to organise them alphabetically. Click on the chosen regimen to be able to see a preview of the document on the right-hand side. The magnifying glass above the preview allows you to zoom in.